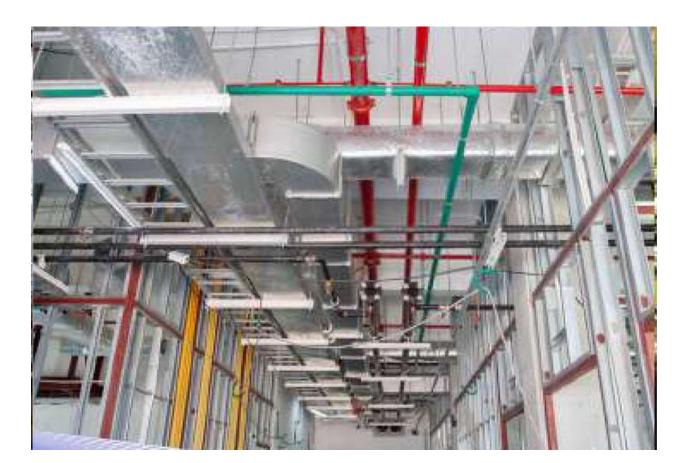

Controls

## **DDC Panel:**

DDC panels are in general used in smaller building with single computerised HVAC controller that operates direct digital control system. DDC is automated control of process by device or a computer. The controller consists a program to control air handler portion of HVAC system.

# Building Management System:

BMS systems are "Intelligent" microprocessor based controller networks. installed to monitor and control a buildings technical systems and services. such as air conditioning, ventilation, lighting and hydraulics.