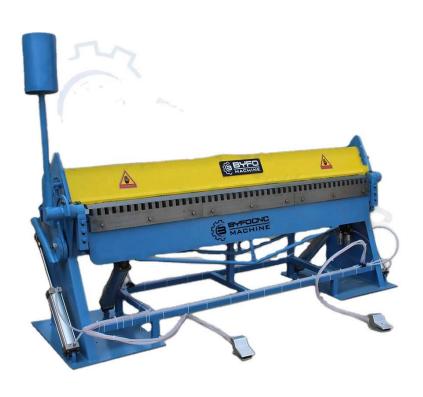

# Equipment & Machinery

Most advanced technology Machineries are contributing to our Company growth of scale. Machinery is reduced human effort and which gives more accuracy on our time frame. Cutting Machine Bending Machine Tie Rod Machine Lock former Machine C & S Cleat Machine Roller Machine Grove Machine