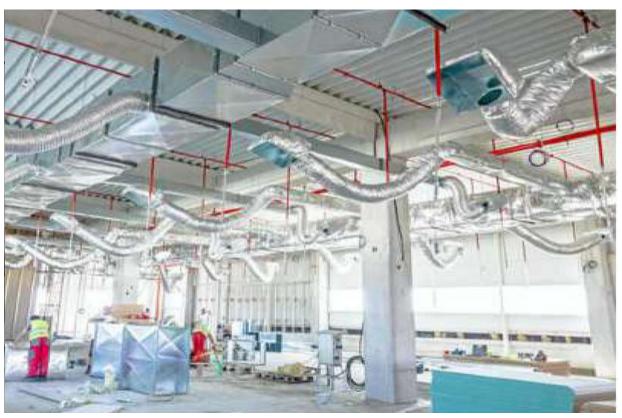

# Our Gallery

# **Duct Fabrication**

# **Spiral Duct:**

A spiral or round duct is typically made from galvanized steel and occasionally aluminium. If not from sheet metal, spiral ducts can be fiberglass board or a flexible plastic and wire composite.