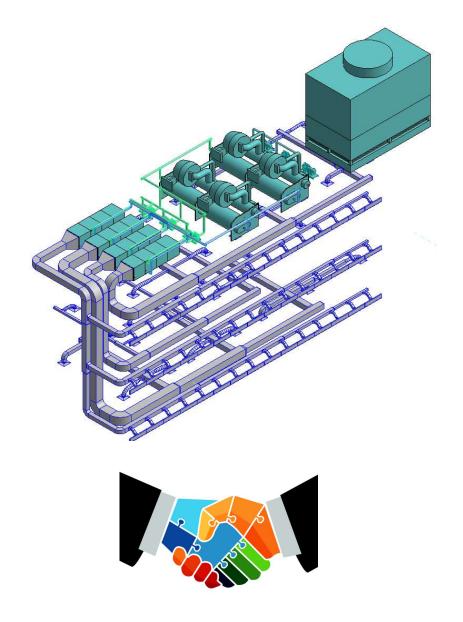

# **CHILLER:**

A chiller is a machine that removes heat from a liquid coolant via a vapor-compression, adsorption refrigeration, or absorption refrigeration cycles. This liquid can then be circulated through a heat exchanger to cool equipment, or another process stream (such as air or process water).