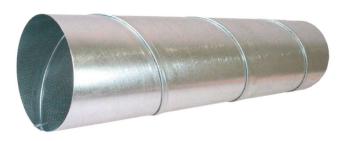

# **Spiral Duct:**

A spiral or round duct is typically made from galvanized steel and occasionally aluminium. If not from sheet metal, spiral ducts can be fiberglass board or a flexible plastic and wire composite.

Spiral ducts are being used more frequently and can be any length, but the most common cut is 20 feet in order to fit in a standard truck. The ducts can be connected using slip joints or flange-to-flange connection methods, depending on additional performance requirements.