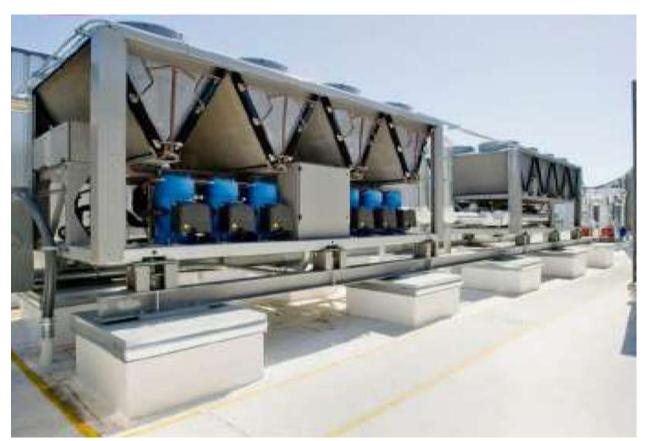

# **CHILLER:**

A chiller is a machine that removes heat from a liquid coolant via a vapor-compression, adsorption refrigeration, or absorption refrigeration cycles. This liquid can then be circulated through a heat exchanger to cool equipment, or another process stream (such as air or process water).

# Equipment & Machinery

Most advanced technology Machineries are contributing to our Company growth of scale. Machinery is reduced human effort and which gives more accuracy on our time frame. Cutting Machine Bending Machine Tie Rod Machine Lock former Machine C & S Cleat Machine Roller Machine Grove Machine