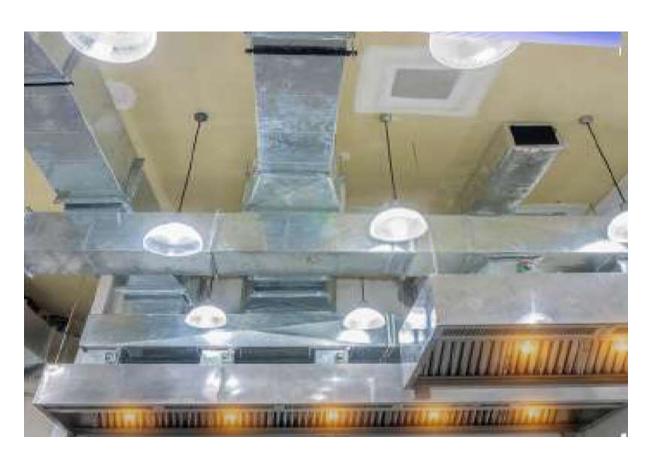

# Our Gallery

# **Duct Fabrication**

# **Double Skin:**

Ducts built with double layer is called double skin.