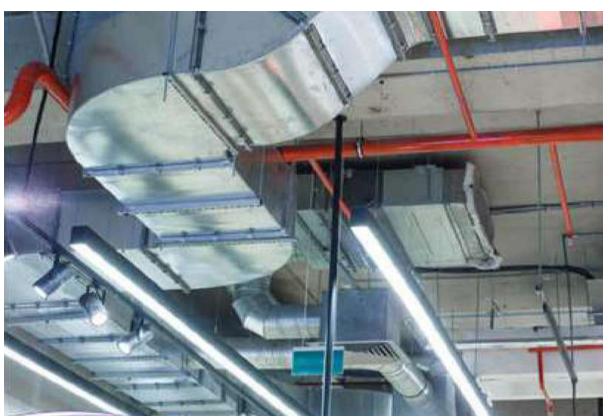

# Our Gallery

# **Duct Fabrication**

# **Spiral Duct:**

A spiral or round duct is typically made from galvanized steel and occasionally aluminium. If not from sheet metal, spiral ducts can be fiberglass board or a flexible plastic and wire composite.

# **Round Duct:**

Round duct, which has lower and better pressure drop characteristics that reduce fan speed, is also more rigid than rectangular duct. This reduces the drum effect from duct vibration in comparison to a rectangular duct, which can transmit excessive noise if not properly supported.