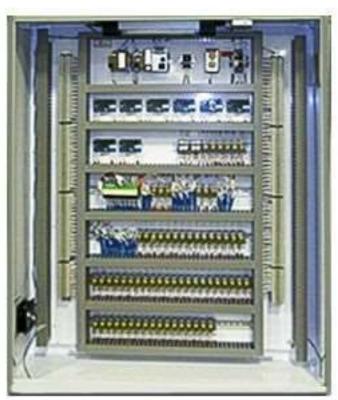

## **DDC Panel:**

DDC panels are in general used in smaller building with single computerised HVAC controller that operates direct digital control system. DDC is automated control of process by device or a computer. The controller consists a program to control air handler portion of HVAC system.

# Building Management System:

BMS systems are "Intelligent" microprocessor based controller networks. installed to monitor and control a buildings technical systems and services. such as air conditioning, ventilation, lighting and hydraulics.