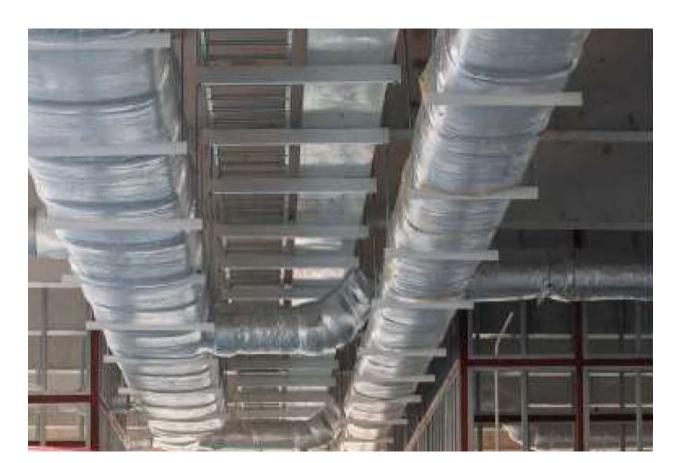

# **Duct Fabrication**

# **Spiral Duct:**

A spiral or round duct is typically made from galvanized steel and occasionally aluminium. If not from sheet metal, spiral ducts can be fiberglass board or a flexible plastic and wire composite.

Spiral ducts are being used more frequently and can be any length, but the most common cut is 20 feet in order to fit in a standard truck. The ducts can be connected using slip joints or flange-to-flange connection methods, depending on additional performance requirements.