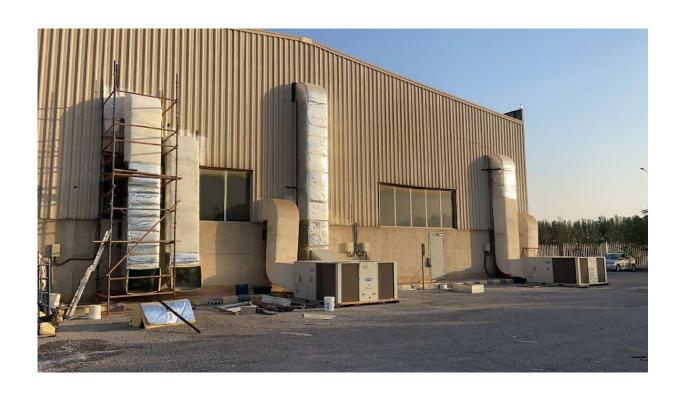

em.

# Building Management System:

BMS systems are "Intelligent" microprocessor based controller networks. installed to monitor and control a buildings technical systems and services. such as air conditioning, ventilation, lighting and hydraulics.





# Our some Accomplished Projects





#### **CLIENT**

#### **Main Contractor**

#### Project





EQUIPMENT BLDG.
HOT TAP & SHOP
@ ARAMCO DHAHRAN
KHURSANIYAH - CONST.
OME BUILDING @ARAMCO





Jubail Industrial College @ Jubail





HILTON GARDEN INN

@ JUBAIL





C.A.T ADMIN BUILDING

@ KHOBAR





#### **CLIENT**

#### **Main Contractor**

#### **Project**





Warehouse @ Baqaiq & Rasthanura





Dammam & Qatif Head Office @ Dammam





AK FARM HOUSE @ SALASIL





Kempinski Al Othman Hotel @ Khobar





# Our Gallery



































































































# Equipment & Machinery





Most advanced technology Machineries are contributing to our Company growth of scale. Machinery is reduced human effort and which gives more accuracy on our time frame. Cutting Machine Bending Machine Tie Rod Machine Lock former Machine C & S Cleat Machine Roller Machine Grove Machine































# Location & Contact





## Address - OFFICE +966 500 810 730 info@mamcoair.com King Saud Street - Cross 1/2 Al-Khobar 31952, KSA











## Address - WORKSHOP Sinayiat Alfawaziya Al Khobar 34627 26.244765, 50.212866 +966 500 810 730 +966 0566854441 +966 564 300 065





TO RAHRAIN





# www.mamcoair.com info@mamcoair.com service@mamcoair.com controls@mamcoair.com