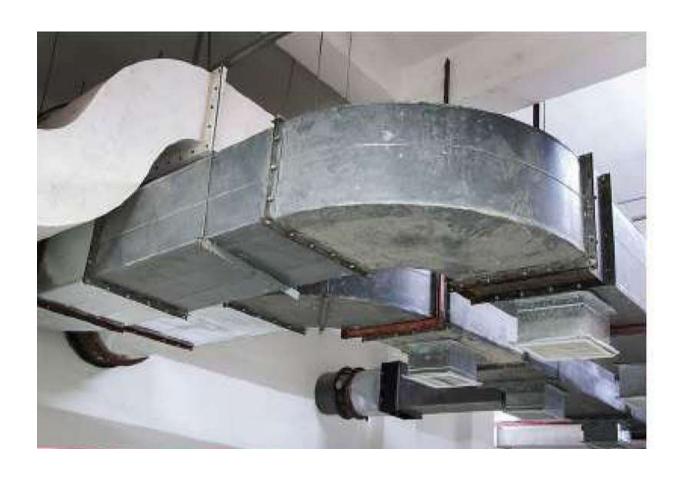

# **Duct Fabrication**

# **Spiral Duct:**

A spiral or round duct is typically made from galvanized steel and occasionally aluminium. If not from sheet metal, spiral ducts can be fiberglass board or a flexible plastic and wire composite.

# **Square Duct:**

A Square duct has approximately 32 percent more sheet metal in it (likely galvanized steel), costing slightly more with insulation, support, and labor. They can also be made of fiberglass board. However, the overall capital cost is worthwhile because rectangular ducts.

# **Double Skin:**

Ducts built with double layer is called double skin.

# **Round Duct:**

Round duct, which has lower and better pressure drop characteristics that reduce fan speed, is also more rigid than rectangular duct. This reduces the drum effect from duct vibration in comparison to a rectangular duct, which can transmit excessive noise if not properly supported.