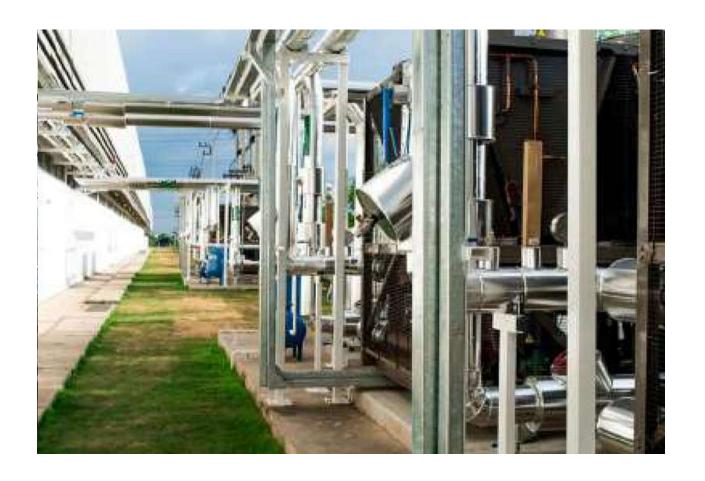

# **CHILLER:**

A chiller is a machine that removes heat from a liquid coolant via a vapor-compression, adsorption refrigeration, or absorption refrigeration cycles. This liquid can then be circulated through a heat exchanger to cool equipment, or another process stream (such as air or process water).