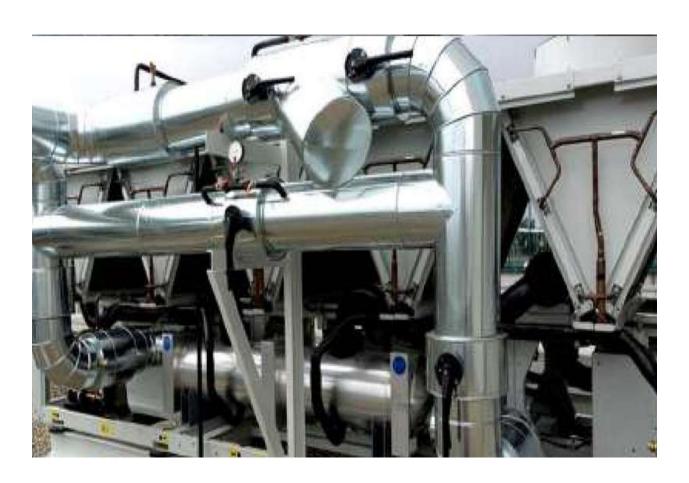

# **CHILLER:**

A chiller is a machine that removes heat from a liquid coolant via a vapor-compression, adsorption refrigeration, or absorption refrigeration cycles. This liquid can then be circulated through a heat exchanger to cool equipment, or another process stream (such as air or process water).