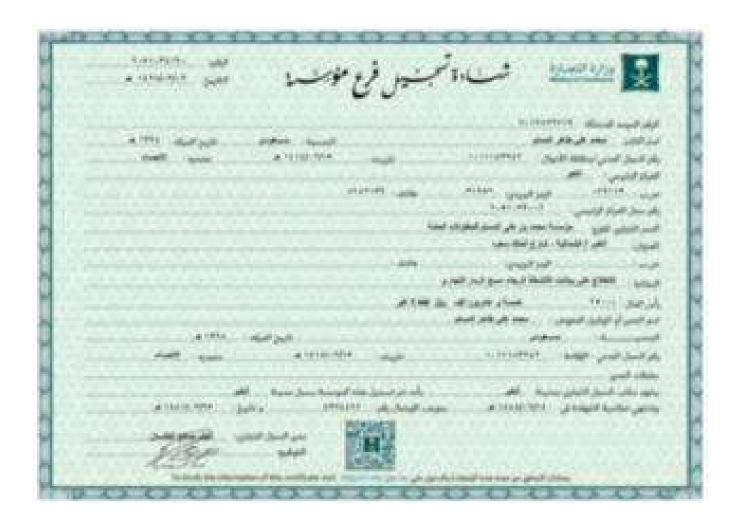

# Government Certificates

تاريخ الإصدار: 2020/11/14 الرقم المميز: 3004502381

الهيئة العامة للزكاة والدخل General Authority of Zakat & Tax

| المدينة<br>City | اسم الفرع<br>Branch Name                            | رقم الرخصة<br>License No. | رقم السجل التجاري<br>CR No. |
|-----------------|-----------------------------------------------------|---------------------------|-----------------------------|
| الأحساء         | خياط محمد بن علي بن طاهر<br>المسلم للخياطة النسائية |                           | 2051232441                  |
| الرياض          | مؤسسة محمد بن علي بن طاهر<br>المسلم التجارية        |                           | 1010664687                  |

هناه الوثيقة عرستة عن الناكم لاتي ولا تحتاج الى توفرو - العينة الخارد البكال والسال

رقـم الشهادة : ٤١٠٨٣٥٠٤ م التاريخ : ١٤٤٣/٠٣/٢ هـ الرقـم المميز : ٢٥٠٤٥٠/٣٨٠

المملكة العربية السعودية الهيئة العامة للزكاة والدخل General Authority of Zakat & Tax

#### قائمة فروع المكلف مكتب محمد علي المسلم للخدمات العامه رخصة رقم ١٠٧٩ -٢٧٧١

| المدينة | إسم الفرع                                           | الرخصة    | رقم السجل           |
|---------|-----------------------------------------------------|-----------|---------------------|
| الخبر   | تابع السجل التجاري الرئيسي                          | 3VF7-\P73 | L+01+0801A          |
| الخبر   | مؤسسة محمد علي المسلم للمقاولات العامة              | 819/810   | F-01-7819-          |
| الخبر   | تابع سجل المقاولات العامة                           | צרס/٠٠٦٨٧ | L.01.00A11          |
| الأحساء | مؤسسة محمد علي المسلم التجارية                      |           | T-0177197V          |
| الأحساء | خياط محمد بن علي بن طاهر المسلم للخياطة<br>النسائية |           | T-01777881          |
| الرياض  | مؤسسة محمد بن علي بن طاهر المسلم التجارية           |           | 1 · I · T T E T A V |
| الخبر   | مؤسسة اصول الخليج التجارية                          | 21.121.13 | r.01777.17          |
| الأحساء | بقالة شموع الزهراء للمواد الغذائية                  |           | F-F11-71FF          |
| الأحساء | مؤسسة محمد علي المسلم التجارية                      |           | T-0177777           |
| الأحساء | مؤسسة ماما موضة للتجارة                             | A7        | L-01LLJV0-          |
| الأحساء | مؤسسة محمد على المسلم التجارية                      |           | F-01FFV1-0          |

الهيئة العامة للزكاة والدخل GENERAL AUTHORITY OF ZAKAT & TAX الشهادات

الختم الرسمى

رقه الشهادة : ٤١٠٨٣٥٠٤ ا التاريخ : ٤٤٣٢/٠٣/٢ هـ الرقم المميز : ٣٠٠٤٥٠٢٣٨

المملكة العربية السعودية الهيئة العامة للزكاة والدخل General Authority of Zakat & Tax

تشهد الهيئة العامة للزكاة والدخل بأن المكلف / مكتب محمد علي المسلم للخدمات العامه سجل مدني رقم ۱٬۱۱۱۸۳۹۶۲ وسجل تجاري رقم ۲٬۰۵۱٬۳۳۰۰ رخصة رقم ۴۲۷/۰۱٬۷۹ قدم إقراره عن الفترة المنتهيه في ۴۶۲/۰۲/۳۰هـ

وقد منح هذه الشهاده لتمكينه من إنهاء جميع معاملاته بما في ذلك صرف مستحقاته النهائية عن العقود.

> يسري مفعول هذه الشهادة حتى تاريخ ۱٤٤٣/١٠/٢٩ هـ الموافق ۲۰۲۲/۰۵/۳۰ م. (التاسع و العشرون من شوال ألف و أربعمائة و ثلاثة و أربعون هجرى)

> > الفروع ( ١١ ) في النموذج المرفق

الهيئة العامة للزخاة والدخل GENERAL AUTHORITY OF ZAKAT & TAX