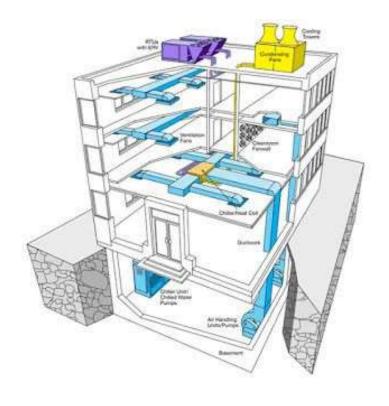

# Heating and Cooling Load Calculations:

Heating and cooling load calculations are carried out to estimate the required capacity of heating and cooling systems, which can maintain the required temperature conditions in the conditioned space.

# DX:

DX stands for direct expansion cooling. In DX cooling equipment, a refrigerant coil is placed directly in the supply air stream. As the refrigerant evaporates and expands, it removes energy, lowering the temperature of the supply air stream.

# VRF:

VRV stands for "Variable Refrigerant Volume," while VRF stands for "Variable Refrigerant Flow". ... VRV is term copyrighted by Daikin, one of the true industry leaders in HVAC equipment and technology.

# **CHILLER:**

A chiller is a machine that removes heat from a liquid coolant via a vapor-compression, adsorption refrigeration, or absorption refrigeration cycles. This liquid can then be circulated through a heat exchanger to cool equipment, or another process stream (such as air or process water).

## **DDC Panel:**

DDC panels are in general used in smaller building with single computerised HVAC controller that operates direct digital control system. DDC is automated control of process by device or a computer. The controller consists a program to control air handler portion of HVAC system.

# Building Management System:

BMS systems are "Intelligent" microprocessor based controller networks. installed to monitor and control a buildings technical systems and services. such as air conditioning, ventilation, lighting and hydraulics.