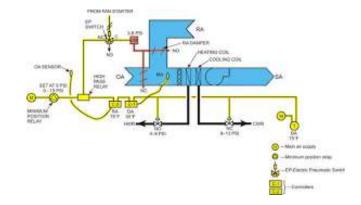

## **DDC Panel:**

DDC panels are in general used in smaller building with single computerised HVAC controller that operates direct digital control system. DDC is automated control of process by device or a computer. The controller consists a program to control air handler portion of HVAC system.

# Building Management System:

BMS systems are "Intelligent" microprocessor based controller networks. installed to monitor and control a buildings technical systems and services. such as air conditioning, ventilation, lighting and hydraulics.