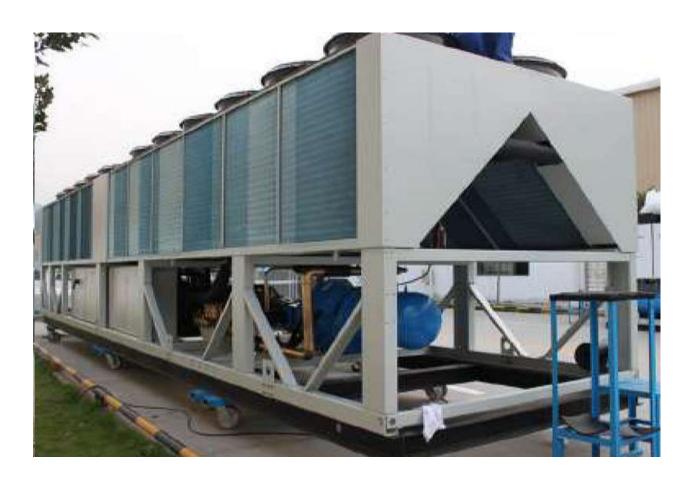

# **CHILLER:**

A chiller is a machine that removes heat from a liquid coolant via a vapor-compression, adsorption refrigeration, or absorption refrigeration cycles. This liquid can then be circulated through a heat exchanger to cool equipment, or another process stream (such as air or process water).