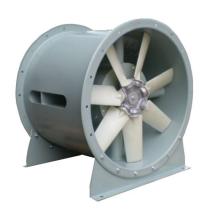

# DX:

DX stands for direct expansion cooling. In DX cooling equipment, a refrigerant coil is placed directly in the supply air stream. As the refrigerant evaporates and expands, it removes energy, lowering the temperature of the supply air stream.

# VRF:

VRV stands for "Variable Refrigerant Volume," while VRF stands for "Variable Refrigerant Flow". ... VRV is term copyrighted by Daikin, one of the true industry leaders in HVAC equipment and technology.

# **CHILLER:**

A chiller is a machine that removes heat from a liquid coolant via a vapor-compression, adsorption refrigeration, or absorption refrigeration cycles. This liquid can then be circulated through a heat exchanger to cool equipment, or another process stream (such as air or process water).