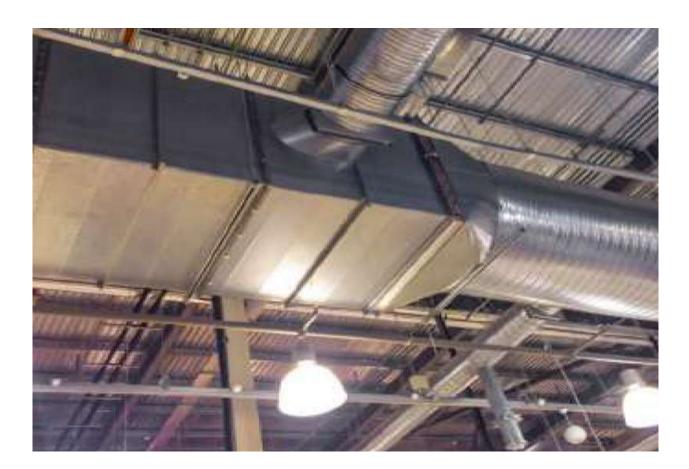

# **Duct Fabrication**

# **Spiral Duct:**

A spiral or round duct is typically made from galvanized steel and occasionally aluminium. If not from sheet metal, spiral ducts can be fiberglass board or a flexible plastic and wire composite.

# **Square Duct:**

A Square duct has approximately 32 percent more sheet metal in it (likely galvanized steel), costing slightly more with insulation, support, and labor. They can also be made of fiberglass board. However, the overall capital cost is worthwhile because rectangular ducts.

# **Double Skin:**

Ducts built with double layer is called double skin.

# **Round Duct:**

Round duct, which has lower and better pressure drop characteristics that reduce fan speed, is also more rigid than rectangular duct. This reduces the drum effect from duct vibration in comparison to a rectangular duct, which can transmit excessive noise if not properly supported.