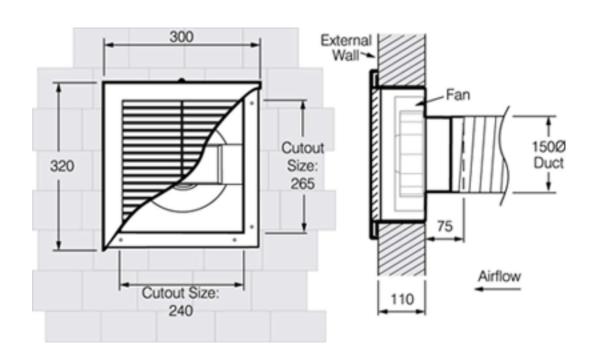

# **Duct Fabrication**

# **Spiral Duct:**

A spiral or round duct is typically made from galvanized steel and occasionally aluminium. If not from sheet metal, spiral ducts can be fiberglass board or a flexible plastic and wire composite.

Spiral ducts are being used more frequently and can be any length, but the most common cut is 20 feet in order to fit in a standard truck. The ducts can be connected using slip joints or flange-to-flange connection methods, depending on additional performance requirements.

# **Square Duct:**

A Square duct has approximately 32 percent more sheet metal in it (likely galvanized steel), costing slightly more with insulation, support, and labor. They can also be made of fiberglass board. However, the overall capital cost is worthwhile because rectangular ducts.

# **Double Skin:**

Ducts built with double layer is called double skin.

# **Round Duct:**

Round duct, which has lower and better pressure drop characteristics that reduce fan speed, is also more rigid than rectangular duct. This reduces the drum effect from duct vibration in comparison to a rectangular duct, which can transmit excessive noise if not properly supported.