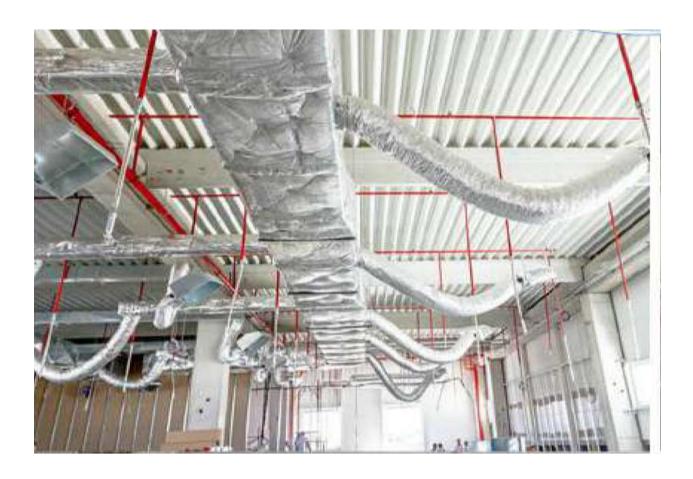

# Our Gallery

# **Duct Fabrication**

# **Spiral Duct:**

A spiral or round duct is typically made from galvanized steel and occasionally aluminium. If not from sheet metal, spiral ducts can be fiberglass board or a flexible plastic and wire composite.