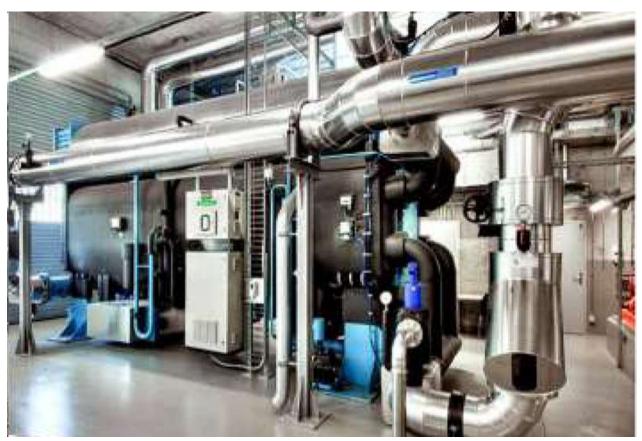

# **CHILLER:**

A chiller is a machine that removes heat from a liquid coolant via a vapor-compression, adsorption refrigeration, or absorption refrigeration cycles. This liquid can then be circulated through a heat exchanger to cool equipment, or another process stream (such as air or process water).