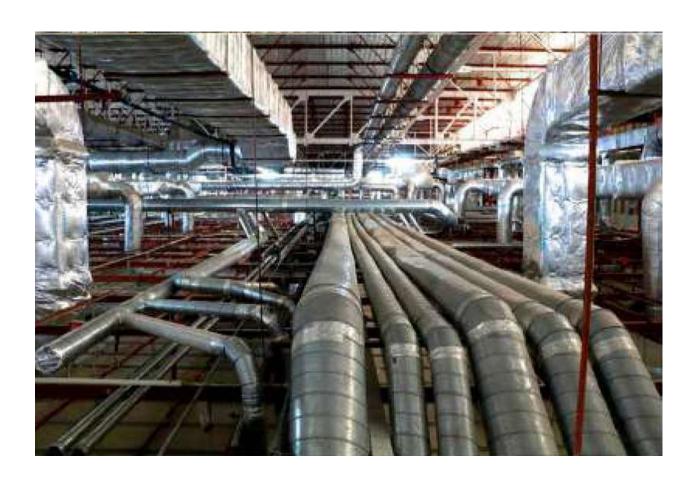

# **Duct Fabrication**

# **Spiral Duct:**

A spiral or round duct is typically made from galvanized steel and occasionally aluminium. If not from sheet metal, spiral ducts can be fiberglass board or a flexible plastic and wire composite.

# **Square Duct:**

A Square duct has approximately 32 percent more sheet metal in it (likely galvanized steel), costing slightly more with insulation, support, and labor. They can also be made of fiberglass board. However, the overall capital cost is worthwhile because rectangular ducts.

# **Double Skin:**

Ducts built with double layer is called double skin.

# **Round Duct:**

Round duct, which has lower and better pressure drop characteristics that reduce fan speed, is also more rigid than rectangular duct. This reduces the drum effect from duct vibration in comparison to a rectangular duct, which can transmit excessive noise if not properly supported.