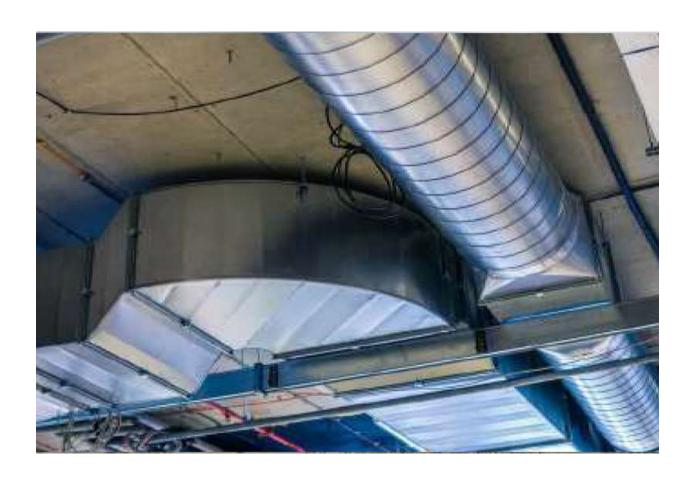

# **Spiral Duct:**

A spiral or round duct is typically made from galvanized steel and occasionally aluminium. If not from sheet metal, spiral ducts can be fiberglass board or a flexible plastic and wire composite.

# **Round Duct:**

Round duct, which has lower and better pressure drop characteristics that reduce fan speed, is also more rigid than rectangular duct. This reduces the drum effect from duct vibration in comparison to a rectangular duct, which can transmit excessive noise if not properly supported.