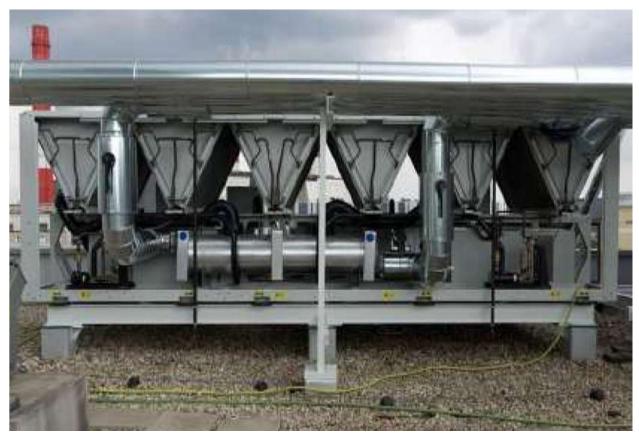

# **CHILLER:**

A chiller is a machine that removes heat from a liquid coolant via a vapor-compression, adsorption refrigeration, or absorption refrigeration cycles. This liquid can then be circulated through a heat exchanger to cool equipment, or another process stream (such as air or process water).

# Equipment & Machinery

Most advanced technology Machineries are contributing to our Company growth of scale. Machinery is reduced human effort and which gives more accuracy on our time frame. Cutting Machine Bending Machine Tie Rod Machine Lock former Machine C & S Cleat Machine Roller Machine Grove Machine